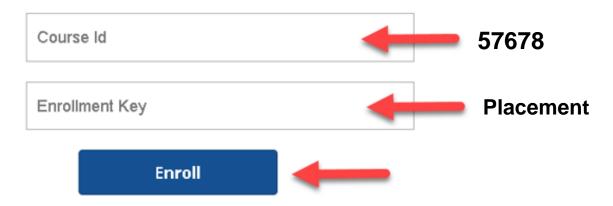

## **Enroll in a Course**

Enter the Course ID and Enrollment Key provided by your instructor.

## **Course Details**

| Course Name:           | SUNY CCC - 2022 Placement |
|------------------------|---------------------------|
| Course ID:             | 57678                     |
| Course Enrollment Key: | Placement                 |
| Teacher:               | Math Placement            |