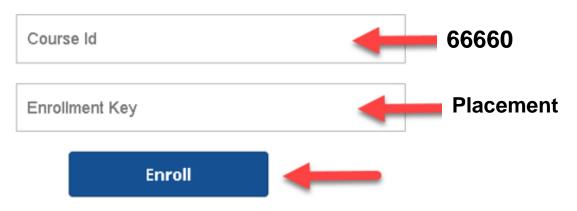

## Enroll in a Course

Enter the Course ID and Enrollment Key provided by your instructor.

## **Course Details**

| Course Name:           | SUNY CCC - 2023 Placement |
|------------------------|---------------------------|
| Course ID:             | 66660                     |
| Course Enrollment Key: | Placement                 |
| Teacher:               | Math Placement            |

Enroll