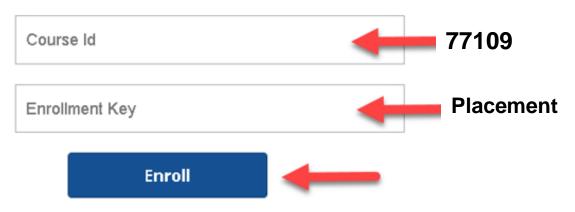

## Enroll in a Course

Enter the Course ID and Enrollment Key provided by your instructor.

## **Course Details**

| Course Name:           | SUNY CCC - 2023 Placement |
|------------------------|---------------------------|
| Course ID:             | 77109                     |
| Course Enrollment Key: | Placement                 |
| Teacher:               | Math Placement            |