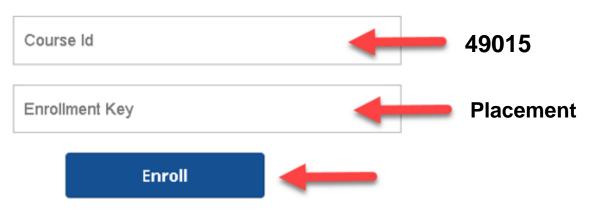

## **Enroll in a Course**

Enter the Course ID and Enrollment Key provided by your instructor.

## Confirm your course selection below

|                              | Course De          | etails                                                                         |  |
|------------------------------|--------------------|--------------------------------------------------------------------------------|--|
| Course Name:                 | SUNY CO            | SUNY CCC - 2021 Spring Placement                                               |  |
| Course ld:                   |                    | 49015                                                                          |  |
| Course Enrollme              | ent Key: Placement |                                                                                |  |
| Teacher                      |                    | Math Placement                                                                 |  |
|                              |                    |                                                                                |  |
|                              | Francill           |                                                                                |  |
|                              | Enroll             | <u>Go Back</u>                                                                 |  |
| Sign In                      |                    | Sign up                                                                        |  |
| Already have an OHM account? |                    | New to OHM? Sign up                                                            |  |
| Username                     |                    | Enter a username (letters, numbers, _ )                                        |  |
| Password                     |                    | Choose a Password                                                              |  |
| Login                        |                    | Confirm Password                                                               |  |
|                              |                    | Firstname                                                                      |  |
|                              |                    | Lastname                                                                       |  |
|                              |                    | Email                                                                          |  |
|                              |                    | Notify me by email when<br>I receive a new message                             |  |
|                              |                    | I have read and agree to<br>the <u>Terms of Use</u>                            |  |
|                              |                    | Email Notify me by email when I receive a new message I have read and agree to |  |